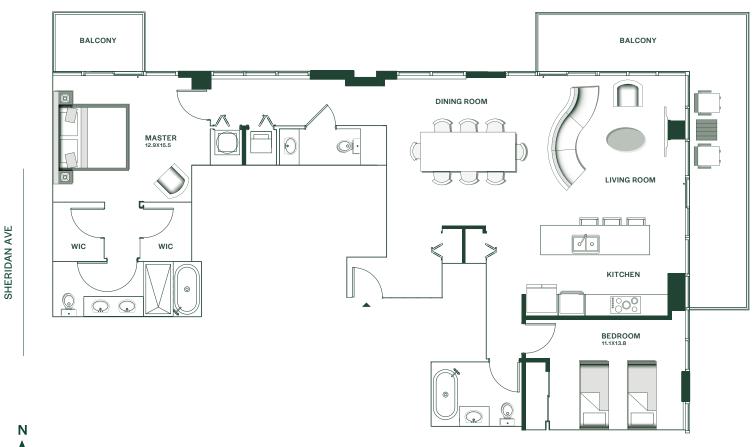

## Residence PH 2

2 BEDROOM 2.5 BATHROOM

INTERIOR:

1,599 SQ FT

**EXTERIOR:** 

PINE TREE DRIVE

281+60 SQ FT

♠ The dimensions and square footage of the units shown in these floor plans have been calculated from the centerline of the exterior walls to the centerline of interior demising walls, including structural walls and other interior structural components of the building which are not part of the units, and vary (and are greater than) from the dimensions that would be determined by using the definition of the "unit" set forth in the prospectus and the declaration. The configuration, use of space or floor plan design shown in these floor plans are proposed and subject to change. All dimensions and square footages are approximate and subject to change.