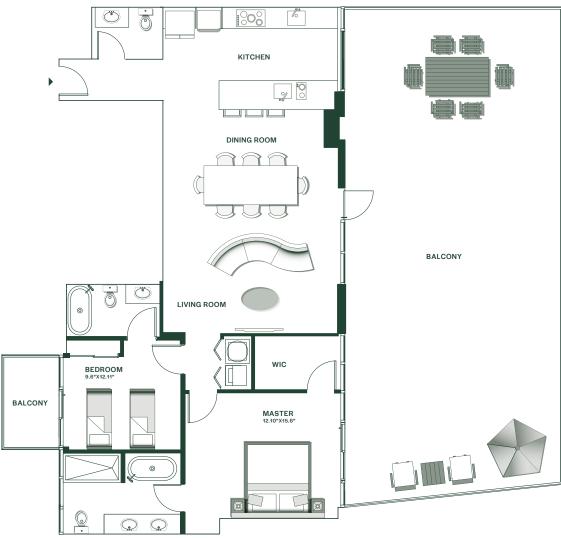

## Residence 601

2 BEDROOM 2.5 BATHROOM

INTERIOR:

1,434 SQ FT

**EXTERIOR:** 

1,319+60 SQ FT

PINE TREE DRIVE

⚠ The dimensions and square footage of the units shown in these floor plans have been calculated from the centerline of the exterior walls to the centerline of interior demising walls, including structural walls and other interior structural components of the building which are not part of the units, and vary (and are greater than) from the dimensions that would be determined by using the definition of the "unit" set forth in the prospectus and the declaration. The configuration, use of space or floor plan design shown in these floor plans are proposed and subject to change. All dimensions and square footages are approximate and subject to change.