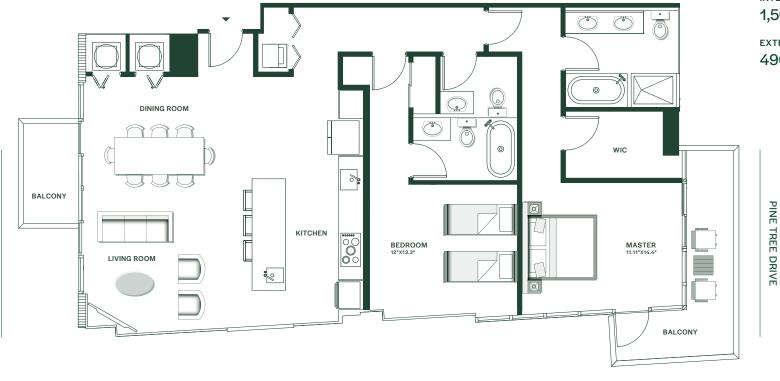

## Residence 501

2 BEDROOM 2.5 BATHROOM

INTERIOR:

1,509 SQ FT

EXTERIOR:

496+135 SQ FT

SHERIDAN AVE

⚠ The dimensions and square footage of the units shown in these floor plans have been calculated from the centerline of the exterior walls to the centerline of interior demising walls, including structural walls and other interior structural components of the building which are not part of the units, and vary (and are greater than) from the dimensions that would be determined by using the definition of the "unit" set forth in the prospectus and the declaration. The configuration, use of space or floor plan design shown in these floor plans are proposed and subject to change. All dimensions and square footages are approximate and subject to change.