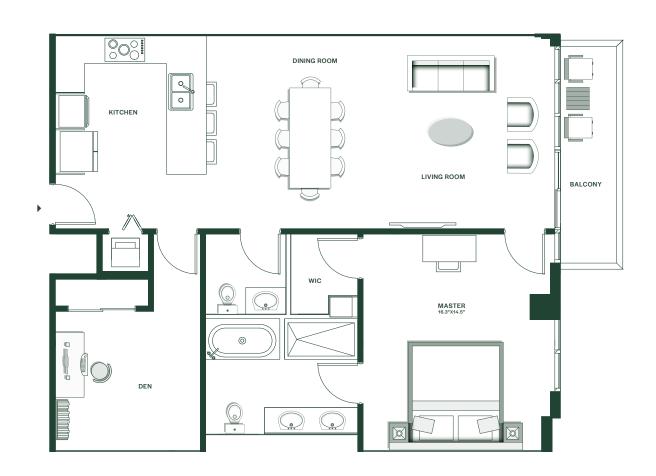

4 PINE

42ND STREET

## Residence 402

1 BEDROOM + DEN 2 BATHROOM

INTERIOR: 1,197 SQ FT

EXTERIOR: 89 SQ FT

PINE TREE DRIVE

SHERIDAN AVE

1 The dimensions and square footage of the units shown in these floor plans have been calculated from the centerline of the exterior walls to the centerline of interior demising walls, including structural walls and other interior structural components of the building which are not part of the units, and vary (and are greater than) from the dimensions that would be determined by using the definition of the "unit" set forth in the prospectus and the declaration. The configuration, use of space or floor plan design shown in these floor plans are proposed and subject to change. All dimensions and square footages are approximate and subject to change.