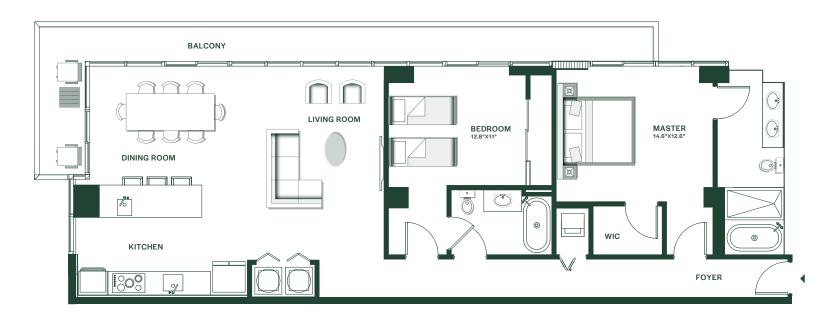

## Residence 305

2 BEDROOM 2 BATHROOM

INTERIOR:

1,440 SQ FT

EXTERIOR:

222 SQ FT

SHERIDAN AVE

♠ The dimensions and square footage of the units shown in these floor plans have been calculated from the centerline of the exterior walls to the centerline of interior demising walls, including structural walls and other interior structural components of the building which are not part of the units, and vary (and are greater than) from the dimensions that would be determined by using the definition of the "unit" set forth in the prospectus and the declaration. The configuration, use of space or floor plan design shown in these floor plans are proposed and subject to change. All dimensions and square footages are approximate and subject to change.