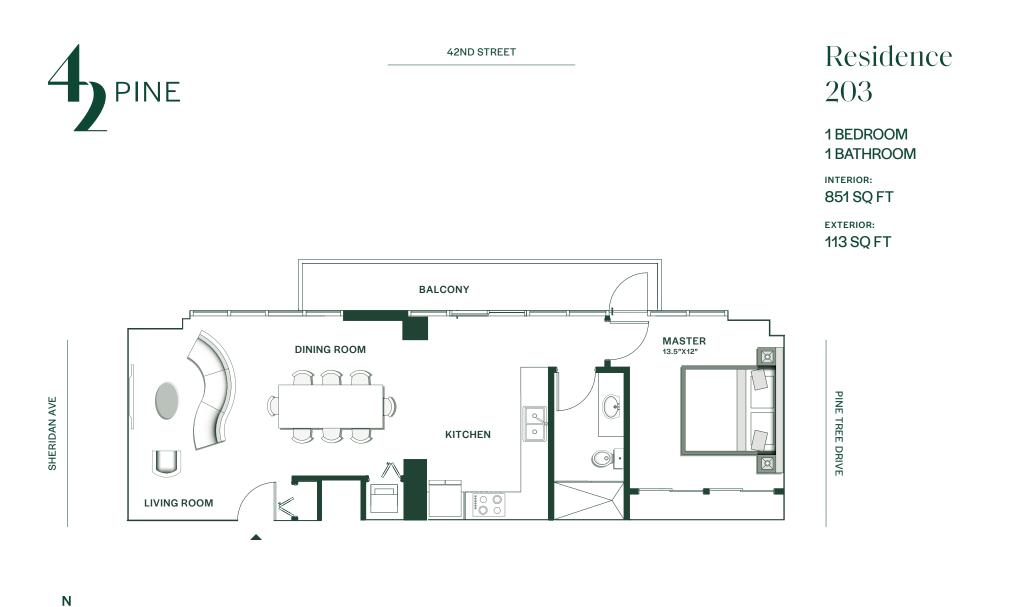

1 The dimensions and square footage of the units shown in these floor plans have been calculated from the centerline of the exterior walls to the centerline of interior demising walls, including structural walls and other interior structural components of the building which are not part of the units, and vary (and are greater than) from the dimensions that would be determined by using the definition of the "unit" set forth in the prospectus and the declaration. The configuration, use of space or floor plan design shown in these floor plans are proposed and subject to change. All dimensions and square footages are approximate and subject to change.