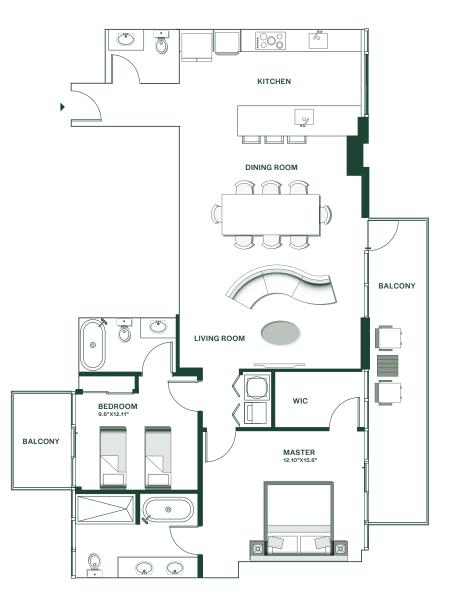

## Residence PH 1

2 BEDROOM 2.5 BATHROOM

INTERIOR:

1,434 SQ FT

**EXTERIOR:** 

191+64 SQ FT

PINE TREE DRIVE

SHERIDAN AVE