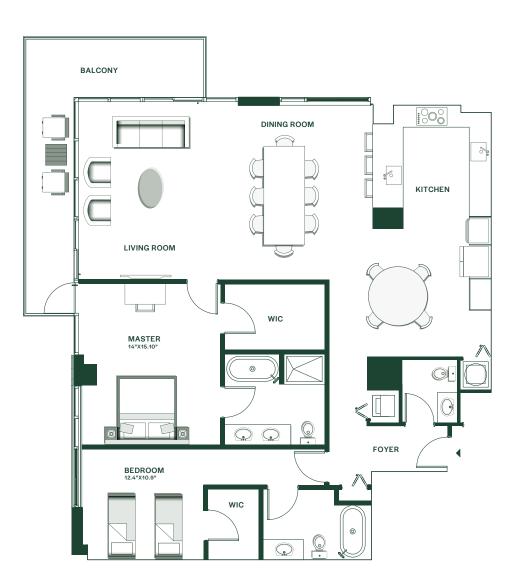

Residence 408

2 BEDROOM 2.5 BATHROOM

INTERIOR:

1,732 SQ FT

**EXTERIOR:** 

656 SQ FT

PINE TREE DRIVE

SHERIDAN AVE

♠ The dimensions and square footage of the units shown in these floor plans have been calculated from the centerline of the exterior walls to the centerline of interior demising walls, including structural walls and other interior structural components of the building which are not part of the units, and vary (and are greater than) from the dimensions that would be determined by using the definition of the "unit" set forth in the prospectus and the declaration. The configuration, use of space or floor plan design shown in these floor plans are proposed and subject to change. All dimensions and square footages are approximate and subject to change.